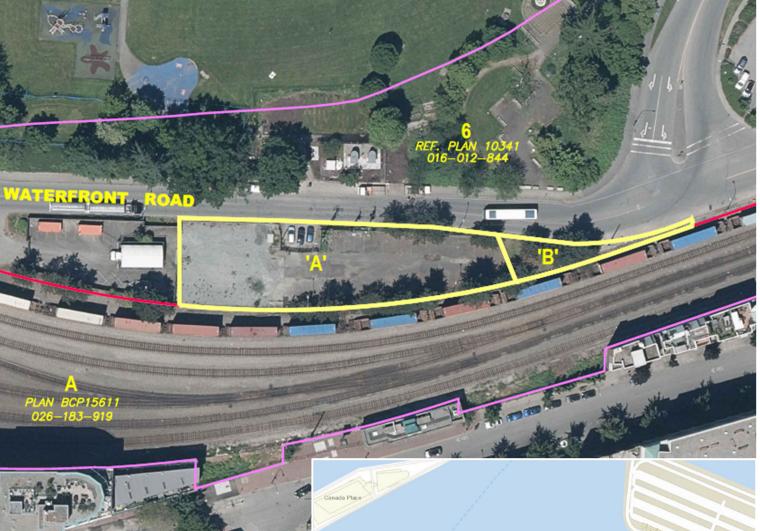

## **Property description**

## Address

90 Waterfront Road, Vancouver, BC

#### PID

016-012-844

#### Site size

±19,235 sf

## Use

The optimal use of the site is light industrial or commercial.

Interested parties should satisfy themselves as to the suitability of the site for their particular purpose.